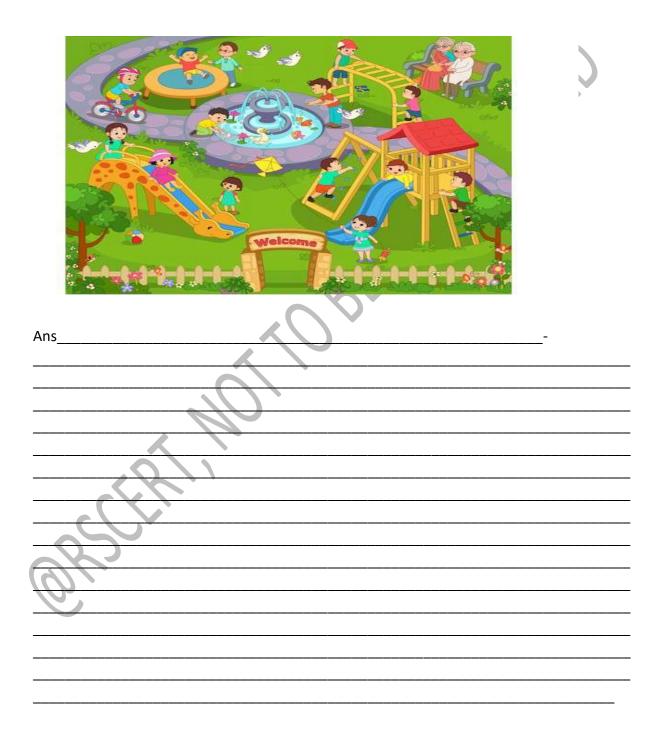

OR

Look at the picture given below and write four sentences based on the given picture and hints-

[Trees, flowers, garden, birds, children]